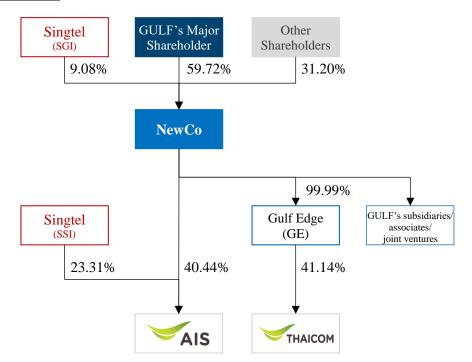

#### <u>Shareholding Structure of the Relevant Companies after the Restructuring</u> <u>Transaction</u>

Note: The above charts show GULF's shareholding structure in respect of the listed companies with significant shareholding (not less than 25 percent).

Where it is assumed that the shareholding structure above results from the allocation of shares in NewCo to its shareholders in accordance with the allocation ratios by referencing GULF's shareholder information as of 9 August 2024 and INTUCH's shareholder information as of 9 August 2024, in which the dissenting shareholders of GULF and INTUCH do not sell their shares to the share purchaser, and also not taking into consideration the results from the ADVANC VTO and THCOM VTO.

The registered and paid-up capital of NewCo will be Baht 14,939,837,683, divided into 14,939,837,683 ordinary shares at a par value of Baht 1 per share, which is equivalent to the combined total registered and paid-up capital of GULF and INTUCH after the reduction of the registered capital of GULF and INTUCH which has not been paid up. There will be an allocation of shares in NewCo to the shareholders of GULF and INTUCH<sup>3</sup> in accordance with the following allocation ratios:

- (a) 1 existing share in GULF to 1.02974 shares in NewCo; and
- (b) 1 existing share in INTUCH to 1.69335 shares in NewCo (excluding shares in INTUCH held by GULF, whereas the allocation of shares in NewCo shall be made to all shareholders of INTUCH except GULF).