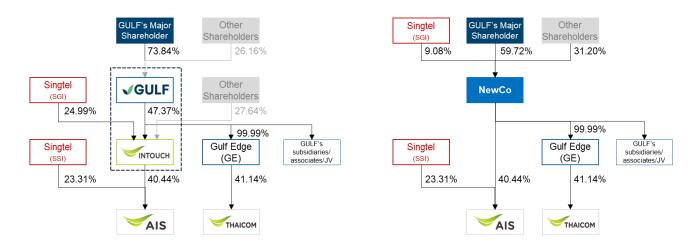

The shareholding structures of the companies related to the Amalgamation before (according to public information<sup>1</sup>) and after the Restructuring Transaction, are shown below:

### Shareholding Structure of the Relevant Companies before the Restructuring Transaction<sup>2</sup>

<sup>&</sup>lt;sup>1</sup> Information on shareholders of: (1) GULF, information as of 9 August 2024, and information available on the Stock Exchange of Thailand's website of: (2) INTUCH as of 9 August 2024, (3) ADVANC as of 20 February 2024 and (4) THCOM as of 22 February 2024

#### <u>Shareholding Structure of the Relevant Companies after the Restructuring</u> <u>Transaction</u>

Note: The above charts show GULF's shareholding structure in respect of the listed companies with significant shareholding (not less than 25 percent).

Where it is assumed that the shareholding structure above results from the allocation of shares in NewCo to its shareholders in accordance with the allocation ratios by referencing GULF's shareholder information as of 9 August 2024 and INTUCH's shareholder information as of 9 August 2024, in which the dissenting shareholders of GULF and INTUCH do not sell their shares to the share purchaser, and also not taking into consideration the results from the ADVANC VTO and THCOM VTO.