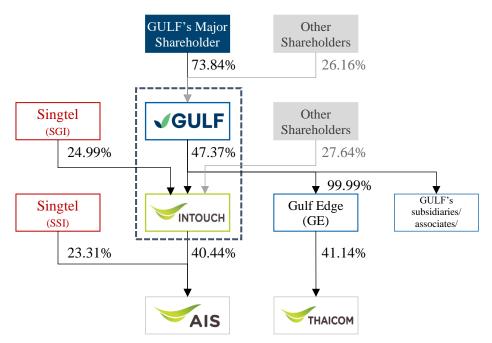

The shareholding structures of the companies related to the Amalgamation before (according to public information<sup>1</sup>) and after the Restructuring Transaction, are shown below:

### Shareholding Structure of the Relevant Companies before the Restructuring Transaction<sup>2</sup>

<sup>&</sup>lt;sup>1</sup> Information on shareholders of: (1) GULF, information as of 9 August 2024, and information available on the Stock Exchange of Thailand's website of: (2) INTUCH as of 9 August 2024, (3) ADVANC as of 20 February 2024 and (4) THCOM as of 22 February 2024

<sup>&</sup>lt;sup>2</sup> (1) SGI is Singtel Global Investment Pte. Ltd., (2) SSI is Singtel Strategic Investments Pte. Ltd. SGI and SSI are entities under Singapore Telecommunications Limited group of companies ("Singtel") in which Singtel indirectly holds 100 percent of the total shares in those companies, (3) GE is Gulf Edge Company Limited, (4) THCOM is Thaicom Public Company Limited, and (5) ADVANC is Advanced Info Service Public Company Limited

- (a) Advanced Info Service Public Company Limited ("ADVANC") in which INTUCH holds 1,202,712,000 shares of ADVANC, representing 40.44 percent of total issued and paid-up shares of ADVANC; and
- (b) Thaicom Public Company Limited ("**THCOM**") in which Gulf Edge Company Limited ("**GE**") (which is a subsidiary of the Company where 251,499,997 shares of GE are held by the Company, representing 99.99 percent of total issued and paid-up shares of GE) holds 450,914,734 shares of THCOM, representing 41.14 percent of total issued and paid-up shares of THCOM.

In this regard, NewCo will have the obligation to make a mandatory tender offer for all securities of the Related Listed Companies pursuant to the requirements under the Securities and Exchange Act B.E. 2535 (1992), as amended, (the "SEC Act") and the Notification of the Capital Market Supervisory Board No. TorChor. 12/2554 Re: Rules, Conditions and Procedures for the Acquisition of Securities for Business Takeovers, dated 13 May 2011, as amended (the "Notification TorChor. 12/2554") as follows: