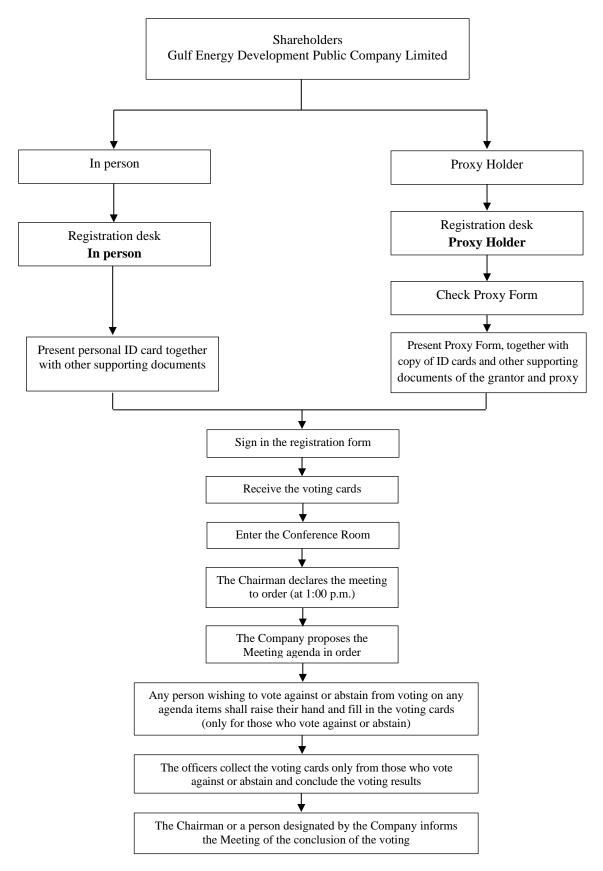

#### Agenda 2 Other Business (if any)

The Company is pleased to invite shareholders to attend the Extraordinary General Meeting of Shareholders No. 1/2024 on Thursday, 3 October 2024 at 1:00 p.m. at Ballroom, The Conrad Bangkok Hotel, 87 Wireless Road, Lumpini Sub-district, Pathumwan District, Bangkok. Registration will open at 10:00 a.m.

Any shareholder who is unable to attend the meeting of shareholders and wishes to appoint another person as his/her proxy to attend and vote at the meeting on his/her behalf must either fill in and sign as appropriate Proxy Form A. or Form B. as enclosed herewith (*Attachment No. 10*) or download Proxy Form A. or Form B. or Form C. (Form C. is applicable only to foreign shareholders as registered in the registration book who have a custodian in Thailand) from the Company's website at www.gulf.co.th. Alternatively, a shareholder may authorize the Company's Independent Director to attend and vote on his/her behalf.

Details of the Independent Director proposed by the Company as proxy of shareholders can be found in <u>Attachment No. 7</u> as enclosed herewith.

In this regard, any shareholder wishing to appoint another person or an Independent Director proposed by the Company as his/her proxy to attend and vote at the meeting on his/her behalf is asked to fill in and sign the proxy form and deliver it, together with the required documents, to the Company by 30 September 2024 with attention to the Company Secretary of Gulf Energy Development Public Company Limited at 11<sup>th</sup> Floor, M Thai Tower, All Seasons Place, No. 87 Wireless Road, Lumpini Sub-district, Pathumwan District, Bangkok 10330, or to present the form and accompanying documents to the designated person of the Company prior to the commencement of the meeting.

The Company determined the name of shareholders who are entitled to attend the Extraordinary General Meeting of Shareholders No. 1/2024 on Friday, 9 August 2024 (Record Date).

Nonetheless, the Board of Directors' Meeting resolved to authorise the Chief Executive Officer and/or the person(s) entrusted by the Chief Executive Officer to have power to do any acts in relation to the Restructuring Transaction, including but without limited to, the calling of the Extraordinary General Meeting of Shareholders No. 1/2024, as well as issuance of the invitation to the Extraordinary General Meeting of Shareholders No. 1/2024, changes of date, time, venue of the Extraordinary General Meeting of Shareholders No. 1/2024 and other details in relation to the Extraordinary General Meeting of Shareholders No. 1/2024, as well as issuance of the Extraordinary General Meeting of Shareholders No. 1/2024, changes of date, time, venue of the Extraordinary General Meeting of Shareholders No. 1/2024, as deemed necessary or appropriate.