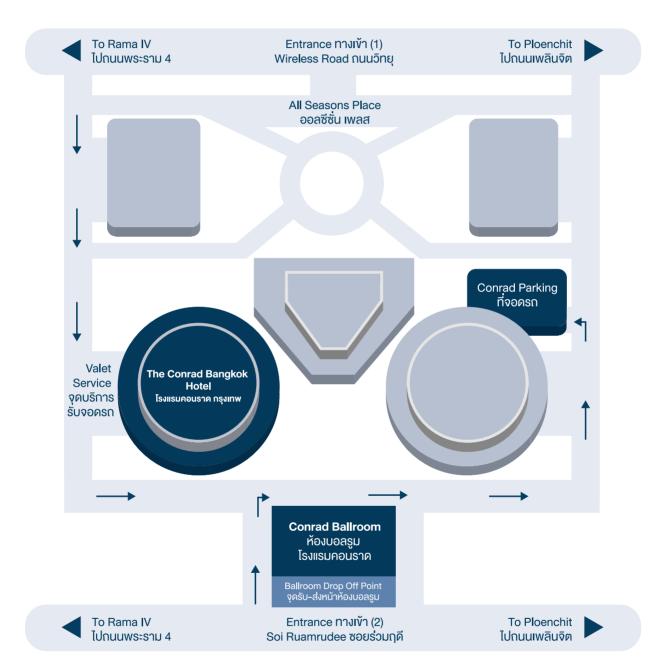

### Registration at New York Room, 2<sup>nd</sup> Floor, The Conrad Bangkok Hotel

Meeting at Ballroom, The Conrad Bangkok Hotel No. 87 Wireless Road, Lumpini Sub-district, Pathumwan District, Bangkok

- Translation -

#### Agenda 2 Other Business (if any)

The Company is pleased to invite shareholders to attend the Extraordinary General Meeting of Shareholders No. 1/2024 on Thursday, 3 October 2024 at 1:00 p.m. at Ballroom, The Conrad Bangkok Hotel, 87 Wireless Road, Lumpini Sub-district, Pathumwan District, Bangkok. Registration will open at 10:00 a.m.